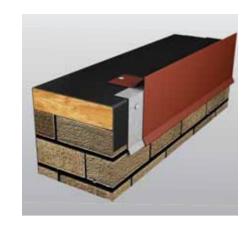

#### SECUREDGE 200 SNAP-ON FASCIA

Carlisle's SecurEdge 200 Snap-On Fascia features a snap-on cover that eliminates crimping, substantially reducing installation time. The canted cleat design creates a water dam at the perimeter of the roof and can also help to keep stone in place on ballasted roofs. Dual attachment points on both the face and horizontal surface allow for added flexibility when accommodating roof irregularities.

**Material:** Available in .040" (1.00 mm), .050" (1.25 mm), and .063" (1.60 mm) aluminum and 24-gauge Kynar 500-coated galvanized steel. The retainer cleat and spring clips are formed from 24-gauge steel with pre-slotted holes for fasteners (provided) to ensure proper placement. SecurEdge 200 Fascia is available in 12' standard lengths for fewer seams and faster installation.