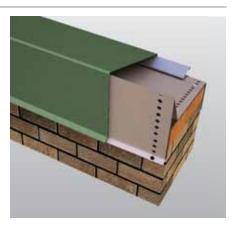

#### SECUREDGE 2000 EXTRUDED DRIP EDGE

Carlisle's SecurEdge 2000 Extruded Drip Edge features a patented low-profile extruded aluminum anchor bar and a non-penetrating design that eliminates the need for stripping-in or heat-welding. Manufactured in 12' snap-on lengths that do not require crimping, this product is available in a wide variety of colors and finishes.

**Material:** Available in .040" (1.00 mm) aluminum and 24-gauge Kynar 500-coated galvanized steel. The retainer cleat is heavy-duty extruded aluminum with pre-slotted holes for fasteners (provided) to ensure proper placement. SecurEdge 2000 Drip Edge is available in 12' standard lengths for fewer seams and faster installation.