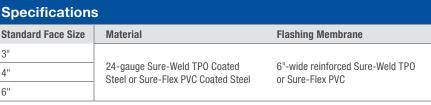

| Specifications     |                                                                      |                                                      |  |  |
|--------------------|----------------------------------------------------------------------|------------------------------------------------------|--|--|
| Standard Face Size | Material Flashing Membrane                                           |                                                      |  |  |
| 3"                 | 24-gauge Sure-Weld TPO Coated<br>Steel or Sure-Flex PVC Coated Steel |                                                      |  |  |
| 4"                 |                                                                      | 6"-wide reinforced Sure-Weld TPO<br>or Sure-Flex PVC |  |  |
| 6"                 | Stool of Gulo Flox 1 VO Godiou Gloor                                 |                                                      |  |  |

Also available in custom sizes 11/4"-8"