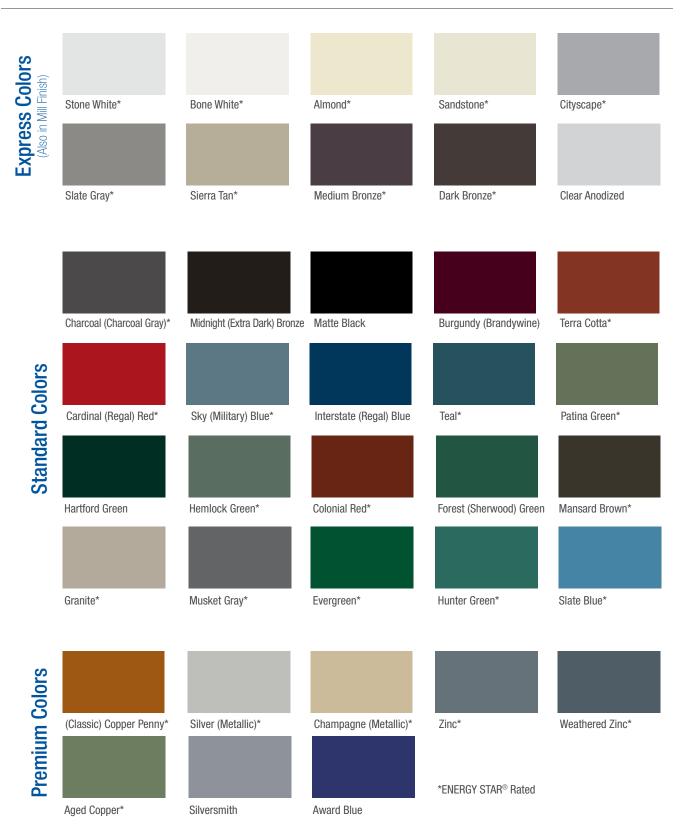

#### SECUREDGE 200/2000 SERIES COLOR CHART

Colors shown are representative of the prefinished KYNAR colors but not exact matches. Actual metal color chips are available upon request and should be used for final color approval.