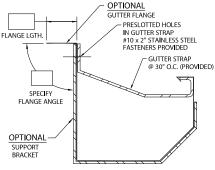

#### SECUREDGE 200 INDUSTRIAL GUTTER

Carlisle's SecurEdge 200 Gutter systems come in three styles: Offset, Chamfer (pictured), and Box. This product features a unique aluminum gutter strap design which eliminates the need for drilling and riveting. The free-floating, hook-in strap allows for full thermal movement of the gutter. Offered with an optional roof flange or slotted drain bars for ballast retention, this product facilitates maximum roof drainage.

**Material:** Available in .040" (1.00 mm), .050" (1.25 mm), and .063" (1.60 mm) aluminum and 24-gauge Kynar 500-coated galvanized steel. The gutter hangers are made from heavy .100-mil aluminum. SecurEdge 200 Industrial Gutter is available in 12' standard lengths for fewer seams and faster installation.