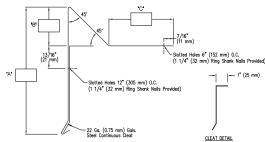

**Material:** Available in .040" (1.00 mm), .050" (1.25 mm), and .063" (1.60 mm) aluminum and 24-gauge Kynar 500-coated galvanized steel. The retainer cleat and spring clips are formed from 24-gauge steel with pre-slotted holes for fasteners (provided) to ensure proper placement. SecurEdge 200 Fascia is available in 12' standard lengths for fewer seams and faster installation.

| Specifications                            |                                           |                        |  |  |  |
|-------------------------------------------|-------------------------------------------|------------------------|--|--|--|
| Face Height                               | Coverage                                  | No. of Nailers Covered |  |  |  |
| 5 <sup>1</sup> / <sub>4</sub> " (133 mm)  | 2 <sup>7</sup> /8" (73 mm)                | 1                      |  |  |  |
| 6 <sup>3</sup> / <sub>4</sub> " (171 mm)  | 4 <sup>3</sup> /8" (111 mm)               | 2                      |  |  |  |
| 8 <sup>1</sup> / <sub>4</sub> " (210 mm)  | 5 <sup>3</sup> /8" (149 mm)               | 3                      |  |  |  |
| 9 <sup>3</sup> / <sub>4</sub> " (248 mm)  | 7 <sup>3</sup> /8" (187 mm)               | 4                      |  |  |  |
| 11 <sup>1</sup> / <sub>4</sub> " (286 mm) | 8 <sup>7</sup> /8" (225 mm)               | 5                      |  |  |  |
| 12 <sup>3</sup> / <sub>4</sub> " (324 mm) | 10 <sup>3</sup> / <sub>8</sub> " (264 mm) | 6                      |  |  |  |