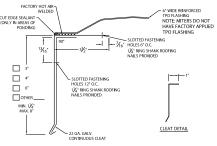

**Material:** Available in .040" (1.00 mm), .050" (1.25 mm), and .063" (1.60 mm) aluminum and 24-gauge Kynar 500®-coated galvanized steel. The retainer cleat is heavy-duty extruded aluminum with pre-slotted holes for fasteners (provided) to ensure proper placement. SecurEdge 2000 Fascia is available in 12' standard lengths for fewer seams and faster installation.

| Specifications                           |                                          |                        |  |  |  |
|------------------------------------------|------------------------------------------|------------------------|--|--|--|
| Face Height                              | Coverage                                 | No. of Nailers Covered |  |  |  |
| 4" (102 mm)                              | 2 <sup>3</sup> / <sub>4</sub> " (70 mm)  | 1                      |  |  |  |
| 5 <sup>1</sup> / <sub>2</sub> " (140 mm) | 4 <sup>1</sup> / <sub>4</sub> " (108 mm) | 2                      |  |  |  |
| 7" (178 mm)                              | 5 <sup>3</sup> / <sub>4</sub> " (146 mm) | 3                      |  |  |  |
| 81/2" (216 mm)                           | 7 <sup>1</sup> / <sub>4</sub> " (184 mm) | 4                      |  |  |  |