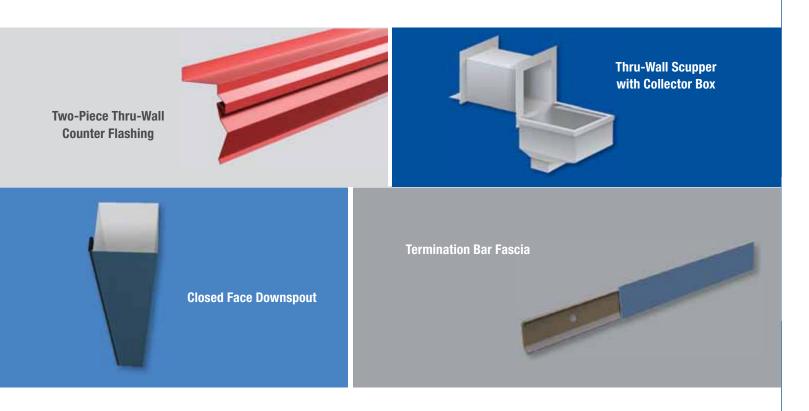

#### **Counter Flashing**

SecurEdge 200 Counter Flashing is available in five different configurations: one-piece surface mount, one-piece reglet, two-piece surface mount, two-piece reglet, and two-piece thru-wall. All are available in 24-gauge steel and .040" and .050" aluminum.

#### **Water Control Accessories**

Carlisle offers a variety of water control accessories, including: Thru-Wall Scuppers, Collector Boxes, Downspouts, and custom Brick Wall Caps. All products are offered in a variety of materials, thicknesses, and colors which can be customized to meet project-specific requirements.

#### **Termination Bar Fascia**

SecurEdge 200 Termination Bar Fascia consists of a 1.75"-wide, .063" aluminum Termination Bar with snap-on decorative cover and is available in .040" aluminum or 24-gauge Kynar 500-coated galvanized steel.