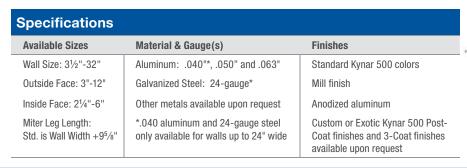

#### **Specifications**

| Available Sizes |                                                  | Material & Gauge(s)                                                       | Finishes                                                                                 |  |  |
|-----------------|--------------------------------------------------|---------------------------------------------------------------------------|------------------------------------------------------------------------------------------|--|--|
|                 | Wall Size: 8"-32"                                | Aluminum: .040"*, .050" and .063"                                         | Standard Kynar 500 colors                                                                |  |  |
|                 | Outside Face: 3"-12"                             | Galvanized Steel: 24-gauge*                                               | Mill finish                                                                              |  |  |
|                 | Inside Face: 2¾"-6"                              | Other metals available upon request                                       | Anodized aluminum                                                                        |  |  |
|                 | Miter Leg Length:<br>Std. is Wall Width + 9 5/8" | *.040 aluminum and 24-gauge steel only available for walls up to 24" wide | Custom or Exotic Kynar 500 Post-Coat finishes and 3-Coat finishes available upon request |  |  |