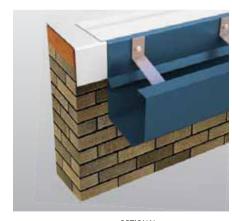

#### SECUREDGE 200 CANTILEVER COPING

Carlisle's SecurEdge 200 Cantilever Coping is ideal for attachment to parapet walls with a non-structural exterior building facade such as exterior insulation finishing system (EIFS), brick, or panels that don't allow for traditional anchoring to the exterior building structure. This product has unique support brackets that add extra stability to the roof edge system in cases where the attachment is up to 10" away from the outside facade. SecurEdge 200 Cantilever Coping's full snap-on design features 16-gauge galvanized steel anchor clips with factory-applied stainless steel springs and 20-gauge galvanized risers to ensure long-term positive attachment.