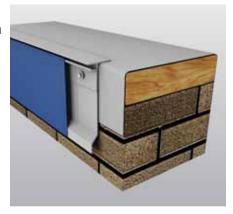

#### SECUREDGE 2000 EXTRUDED DRIP EDGE

Carlisle's SecurEdge 2000 Extruded Drip Edge features a patented low-profile extruded aluminum anchor bar and a non-penetrating design that eliminates the need for stripping-in or heat-welding. Manufactured in 12' snap-on lengths that do not require crimping, this product is available in a wide variety of colors and finishes.

**Material:** Available in .040" (1.00 mm) aluminum and 24-gauge Kynar 500-coated galvanized steel. The retainer cleat is heavy-duty extruded aluminum with pre-slotted holes for fasteners (provided) to ensure proper placement. SecurEdge 2000 Drip Edge is available in 12' standard lengths for fewer seams and faster installation.