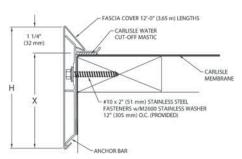

#### SECUREDGE 2000 EXTRUDED DRIP EDGE

Carlisle's SecurEdge 2000 Extruded Drip Edge features a patented low-profile extruded aluminum anchor bar and a non-penetrating design that eliminates the need for stripping-in or heat-welding. Manufactured in 12' snap-on lengths that do not require crimping, this product is available in a wide variety of colors and finishes.

**Material:** Available in .040" (1.00 mm) aluminum and 24-gauge Kynar 500-coated galvanized steel. The retainer cleat is heavy-duty extruded aluminum with pre-slotted holes for fasteners (provided) to ensure proper placement. SecurEdge 2000 Drip Edge is available in 12' standard lengths for fewer seams and faster installation.