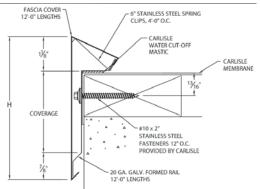

#### SECUREDGE 200 DRIP EDGE

Carlisle's SecurEdge 200 Drip Edge is a two-part assembly that consists of an L-shaped continuous cleat and a decorative cover with pre-slotted fastening holes on the roof flange. Once the cleat and cover are fastened, the drip edge can be stripped-in using Carlisle Pressure-Sensitive Cover Strip and Primer, or heat-welded if TPO or PVC coated metal is used.

Material: Available in .040" (1.00 mm), .050" (1.25 mm), and .063" (1.60 mm) aluminum and 24-gauge Kynar 500-coated galvanized steel, as well as 24-gauge Sure-Weld® TPO and Sure-Flex™ PVC coated steel. The retainer cleat is formed from 22-gauge steel with pre-slotted holes for fasteners (provided) to ensure proper placement. SecurEdge 200 Drip Edge is available in 12' standard lengths for fewer seams and faster installation.

| Specifications            |             |  |  |  |
|---------------------------|-------------|--|--|--|
| Cleat                     | Coverage    |  |  |  |
| 22-gauge galvanized steel | Up to 93/4" |  |  |  |