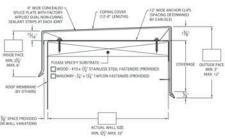

#### SECUREDGE 2000 FASCIA

Carlisle's SecurEdge 2000 Fascia is a two-piece assembly that combines superior performance, attractive appearance, and easy installation. This product eliminates the need for stripping-in or heat-welding and provides the maximum available protection against wind damage. SecurEdge 2000 Fascia is also available in extended face sizes (up to 13") and canted cleat versions.

**Material:** Available in .040" (1.00 mm), .050" (1.25 mm), and .063" (1.60 mm) aluminum and 24-gauge Kynar 500®-coated galvanized steel. The retainer cleat is heavy-duty extruded aluminum with pre-slotted holes for fasteners (provided) to ensure proper placement. SecurEdge 2000 Fascia is available in 12' standard lengths for fewer seams and faster installation.

| Specifications                           |                                          |                        |  |  |  |
|------------------------------------------|------------------------------------------|------------------------|--|--|--|
| Face Height                              | Coverage                                 | No. of Nailers Covered |  |  |  |
| 4" (102 mm)                              | 2 <sup>3</sup> / <sub>4</sub> " (70 mm)  | 1                      |  |  |  |
| 5 <sup>1</sup> / <sub>2</sub> " (140 mm) | 4 <sup>1</sup> / <sub>4</sub> " (108 mm) | 2                      |  |  |  |
| 7" (178 mm)                              | 5 <sup>3</sup> / <sub>4</sub> " (146 mm) | 3                      |  |  |  |
| 81/2" (216 mm)                           | 7 <sup>1</sup> / <sub>4</sub> " (184 mm) | 4                      |  |  |  |