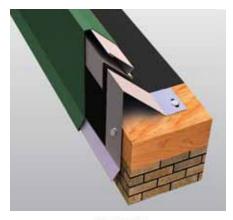

#### SECUREDGE 200 CANTILEVER COPING

Carlisle's SecurEdge 200 Cantilever Coping is ideal for attachment to parapet walls with a non-structural exterior building facade such as exterior insulation finishing system (EIFS), brick, or panels that don't allow for traditional anchoring to the exterior building structure. This product has unique support brackets that add extra stability to the roof edge system in cases where the attachment is up to 10" away from the outside facade. SecurEdge 200 Cantilever Coping's full snap-on design features 16-gauge galvanized steel anchor clips with factory-applied stainless steel springs and 20-gauge galvanized risers to ensure long-term positive attachment.

**Material:** Available in .040" (1.00 mm), .050" (1.25 mm), and .063" (1.60 mm) aluminum and 22-and 24-gauge Kynar 500-coated galvanized steel. The retainer cleat is formed from 16-gauge steel with a 20-gauge support bracket with pre-slotted holes for fasteners (provided) to ensure proper fastener placement. SecurEdge 200 cantilever coping is available in 12' standard lengths for fewer seams and faster installation.