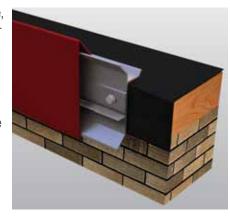

#### SECUREDGE 2000 FASCIA

Carlisle's SecurEdge 2000 Fascia is a two-piece assembly that combines superior performance, attractive appearance, and easy installation. This product eliminates the need for stripping-in or heat-welding and provides the maximum available protection against wind damage. SecurEdge 2000 Fascia is also available in extended face sizes (up to 13") and canted cleat versions.

**Material:** Available in .040" (1.00 mm), .050" (1.25 mm), and .063" (1.60 mm) aluminum and 24-gauge Kynar 500®-coated galvanized steel. The retainer cleat is heavy-duty extruded aluminum with pre-slotted holes for fasteners (provided) to ensure proper placement. SecurEdge 2000 Fascia is available in 12' standard lengths for fewer seams and faster installation.