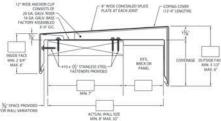

#### SECUREDGE 200 & 200 GOLD COPING

Carlisle's SecurEdge 200 Coping's full snap-on design with 20-gauge galvanized steel anchor clips and factory-applied stainless steel springs helps to ensure long-term positive attachment and ease of installation. This product is custom-fabricated to meet job requirements and comes in tapered, flat, and double-tapered profiles. SecurEdge 200 Gold Coping (not pictured) features a heavy-duty 16-gauge galvanized steel cleat for increased wind resistance. All SecurEdge 200 Copings come with 8" concealed splices with dual non-curing butyl sealant strips to prevent water infiltration and allow for thermal movement at joints.

**Material:** Available in .040" (1.00 mm), .050" (1.25 mm), and .063" (1.60 mm) aluminum and 24-gauge Kynar 500-coated galvanized steel. The retainer cleat is available in 16- or 20-gauge steel with pre-slotted holes for fasteners (provided) to ensure proper placement. SecurEdge 200 Coping is available in 12' standard lengths for fewer seams and faster installation.

#### **Specifications**

| Available Sizes |                                                  | Material & Gauge(s)                                                       | Finishes                                                                                 |  |  |
|-----------------|--------------------------------------------------|---------------------------------------------------------------------------|------------------------------------------------------------------------------------------|--|--|
|                 | Wall Size: 8"-32"                                | Aluminum: .040"*, .050" and .063"                                         | Standard Kynar 500 colors                                                                |  |  |
|                 | Outside Face: 3"-12"                             | Galvanized Steel: 24-gauge*                                               | Mill finish                                                                              |  |  |
|                 | Inside Face: 2¾"-6"                              | Other metals available upon request                                       | Anodized aluminum                                                                        |  |  |
|                 | Miter Leg Length:<br>Std. is Wall Width + 9 5/8" | *.040 aluminum and 24-gauge steel only available for walls up to 24" wide | Custom or Exotic Kynar 500 Post-Coat finishes and 3-Coat finishes available upon request |  |  |