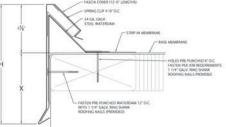

#### SECUREDGE 200 DRIP EDGE

Carlisle's SecurEdge 200 Drip Edge is a two-part assembly that consists of an L-shaped continuous cleat and a decorative cover with pre-slotted fastening holes on the roof flange. Once the cleat and cover are fastened, the drip edge can be stripped-in using Carlisle Pressure-Sensitive Cover Strip and Primer, or heat-welded if TPO or PVC coated metal is used.

Material: Available in .040" (1.00 mm), .050" (1.25 mm), and .063" (1.60 mm) aluminum and 24-gauge Kynar 500-coated galvanized steel, as well as 24-gauge Sure-Weld® TPO and Sure-Flex™ PVC coated steel. The retainer cleat is formed from 22-gauge steel with pre-slotted holes for fasteners (provided) to ensure proper placement. SecurEdge 200 Drip Edge is available in 12' standard lengths for fewer seams and faster installation.

| Specifications            |             |  |  |  |
|---------------------------|-------------|--|--|--|
| Cleat                     | Coverage    |  |  |  |
| 22-gauge galvanized steel | Up to 93/4" |  |  |  |