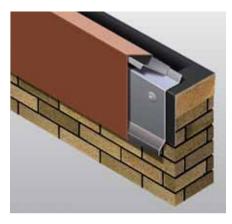

#### SECUREDGE 200 DRIP EDGE

Carlisle's SecurEdge 200 Drip Edge is a two-part assembly that consists of an L-shaped continuous cleat and a decorative cover with pre-slotted fastening holes on the roof flange. Once the cleat and cover are fastened, the drip edge can be stripped-in using Carlisle Pressure-Sensitive Cover Strip and Primer, or heat-welded if TPO or PVC coated metal is used.

Material: Available in .040" (1.00 mm), .050" (1.25 mm), and .063" (1.60 mm) aluminum and 24-gauge Kynar 500-coated galvanized steel, as well as 24-gauge Sure-Weld® TPO and Sure-Flex™ PVC coated steel. The retainer cleat is formed from 22-gauge steel with pre-slotted holes for fasteners (provided) to ensure proper placement. SecurEdge 200 Drip Edge is available in 12' standard lengths for fewer seams and faster installation.