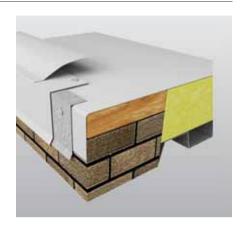

#### SECUREDGE 2000 FASCIA

Carlisle's SecurEdge 2000 Fascia is a two-piece assembly that combines superior performance, attractive appearance, and easy installation. This product eliminates the need for stripping-in or heat-welding and provides the maximum available protection against wind damage. SecurEdge 2000 Fascia is also available in extended face sizes (up to 13") and canted cleat versions.

**Material:** Available in .040" (1.00 mm), .050" (1.25 mm), and .063" (1.60 mm) aluminum and 24-gauge Kynar 500®-coated galvanized steel. The retainer cleat is heavy-duty extruded aluminum with pre-slotted holes for fasteners (provided) to ensure proper placement. SecurEdge 2000 Fascia is available in 12' standard lengths for fewer seams and faster installation.