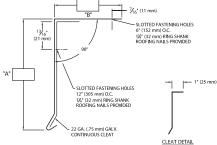

#### SECURWELD 200 TPO & PVC SKIRTED DRIP EDGE

Carlisle's SecurWeld 200 Skirted Drip Edge features a 60-mil (1.52 mm), 6"-wide, factory-heat-welded TPO or PVC membrane flashing skirt for a quicker installation and a high-quality, consistent weld between the coated metal and the flashing material. SecurWeld 200 TPO & PVC Drip Edges are manufactured in 12' lengths and feature preslotted fastening holes that allow for proper thermal movement of materials.

Material: Available in 24-gauge Sure-Weld TPO and Sure-Flex PVC coated steel. The retainer cleat is formed from 22-gauge steel with pre-slotted holes for fasteners (provided) to ensure proper placement. SecurWeld 200 Drip Edge is available in 12' standard lengths for fewer seams and faster installation.

| Specifications     |                                                                      |                                                      |  |  |
|--------------------|----------------------------------------------------------------------|------------------------------------------------------|--|--|
| Standard Face Size | Material Flashing Membrane                                           |                                                      |  |  |
| 3"                 | 24-gauge Sure-Weld TPO Coated<br>Steel or Sure-Flex PVC Coated Steel |                                                      |  |  |
| 4"                 |                                                                      | 6"-wide reinforced Sure-Weld TPO<br>or Sure-Flex PVC |  |  |
| 6"                 | Stool of Gulo Flox 1 VO Godiou Gloor                                 |                                                      |  |  |