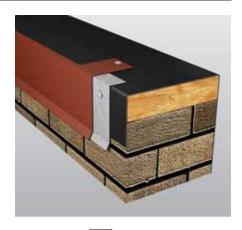

#### SECURWELD 200 TPO & PVC SKIRTED DRIP EDGE

Carlisle's SecurWeld 200 Skirted Drip Edge features a 60-mil (1.52 mm), 6"-wide, factory-heat-welded TPO or PVC membrane flashing skirt for a quicker installation and a high-quality, consistent weld between the coated metal and the flashing material. SecurWeld 200 TPO & PVC Drip Edges are manufactured in 12' lengths and feature preslotted fastening holes that allow for proper thermal movement of materials.

Material: Available in 24-gauge Sure-Weld TPO and Sure-Flex PVC coated steel. The retainer cleat is formed from 22-gauge steel with pre-slotted holes for fasteners (provided) to ensure proper placement. SecurWeld 200 Drip Edge is available in 12' standard lengths for fewer seams and faster installation.