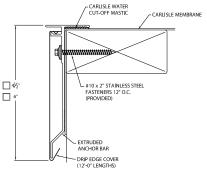

#### SECUREDGE 2000 EXTRUDED DRIP EDGE

Carlisle's SecurEdge 2000 Extruded Drip Edge features a patented low-profile extruded aluminum anchor bar and a non-penetrating design that eliminates the need for stripping-in or heat-welding. Manufactured in 12' snap-on lengths that do not require crimping, this product is available in a wide variety of colors and finishes.

**Material:** Available in .040" (1.00 mm) aluminum and 24-gauge Kynar 500-coated galvanized steel. The retainer cleat is heavy-duty extruded aluminum with pre-slotted holes for fasteners (provided) to ensure proper placement. SecurEdge 2000 Drip Edge is available in 12' standard lengths for fewer seams and faster installation.