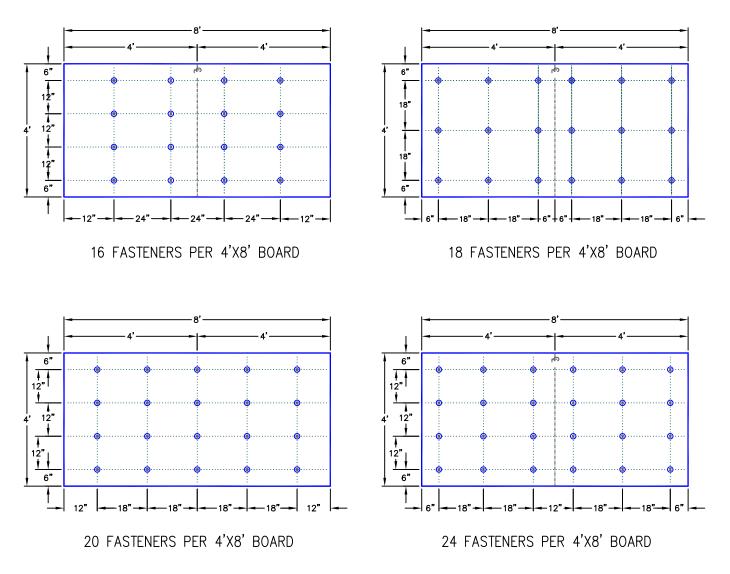

Induction Welding

NOTE: FOR FM INSURED PROJECTS, CONSULT FM GLOBAL PRIOR TO INSTALLATION.

| → THERMOPLASTIC MEMBRANE                                                          | INDUCTION WELDING ATTACHMENT                        |                   | DETAIL NO. |  |  |
|-----------------------------------------------------------------------------------|-----------------------------------------------------|-------------------|------------|--|--|
| APPROVED SUBSTRATE                                                                | METHOD – FASTENING                                  |                   | FP_1       |  |  |
|                                                                                   | PATTERNS/ENHANCEMENTS                               |                   |            |  |  |
| 0 → SEE NOTE(S)                                                                   | For additional information, refer to Specifications | Induction Welding |            |  |  |
| C 2022 Carlisle SynTec a division of Carlisle Construction Materials Incorporated |                                                     |                   |            |  |  |

THERMOPLASTIC MEMBRANES

NOTE: FOR FM INSURED PROJECTS, CONSULT FM GLOBAL PRIOR TO INSTALLATION.

| → THERMOPLASTIC MEMBRANE                                                          | INDUCTION WELDING ATTACHMENT                        |                   | DETAIL NO. |  |  |
|-----------------------------------------------------------------------------------|-----------------------------------------------------|-------------------|------------|--|--|
| APPROVED SUBSTRATE                                                                | METHOD - FASTENING                                  |                   | FP-2       |  |  |
|                                                                                   | PATTERNS/ENHANCEMENTS                               |                   |            |  |  |
| 0 → SEE NOTE(S)                                                                   | For additional information, refer to Specifications | Induction Welding |            |  |  |
| C 2022 Carlisle SynTec a division of Carlisle Construction Materials Incorporated |                                                     |                   |            |  |  |